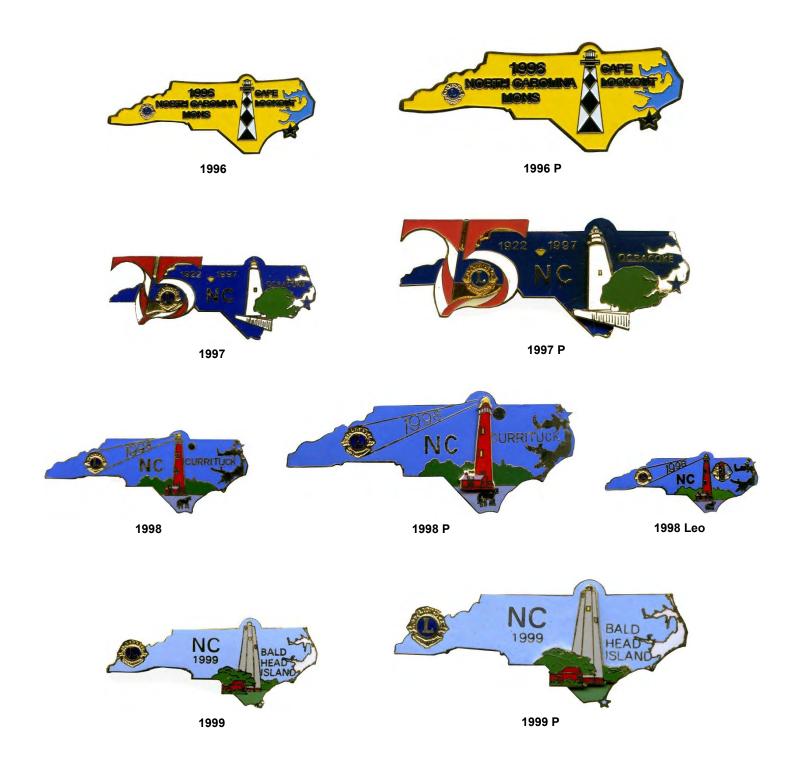

**NORTH CAROLINA** is in the Southeastern region of the U.S.A. with a population of 9.6 million residents. Agriculture is an important industry with tobacco, soybeans, melons, and cotton being raised. One of the truly outstanding tourist attractions is the Outer Banks, which are a string of sandy islands between the Atlantic Ocean and the mainland. Raleigh is the capital. The Winston-Salem (Host) Lions Club, in 1922, became the first Lions Club to be chartered in the state.