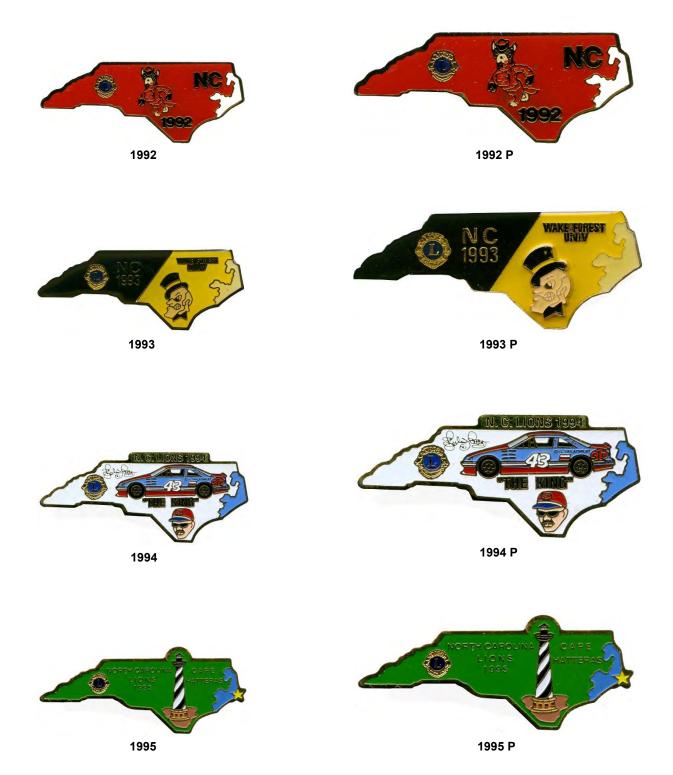

**NORTH CAROLINA** is in the Southeastern region of the U.S.A. with a population of 9.6 million residents. Agriculture is an important industry with tobacco, soybeans, melons, and cotton being raised. One of the truly outstanding tourist attractions is the Outer Banks, which are a string of sandy islands between the Atlantic Ocean and the mainland. Raleigh is the capital. The Winston-Salem (Host) Lions Club, in 1922, became the first Lions Club to be chartered in the state.