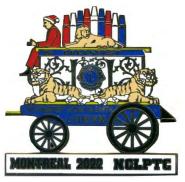

# 2022 Pin Swap Train Set Including the CAR O LION CLOWNS Issued at the North Carolina (Camp Dogwood) Swap April 11-13, 2022

CC 0916 22 North Carolina Pin Traders Swap Pin

CC 0917 22 North Carolina Pin Traders Breakfast Pin