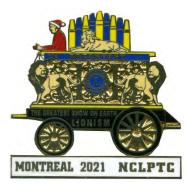

### Santa Clown Southern Railroad "Ringmaster Special" Set

CC 0309 21 The Lead Horses

CC 0310 21 Santa Helper Wagon Swap Breakfast Pin

CC 0311 21 The Old Man Himself - Santa Swap Early Bird Pin

CC 0312 21
Gene English (NC)
Ringmaster No. 1
Yellow Rail Car