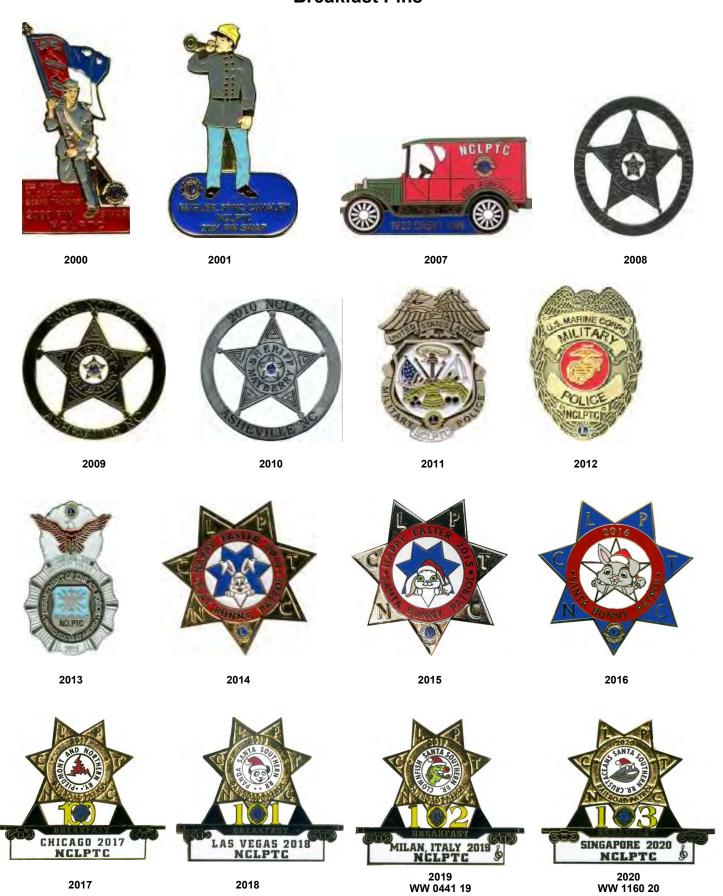

## NORTH CAROLINA PIN TRADING CLUB PINS Breakfast Pins

This pin is part of the set shown on page 19.

This pin is part of the set shown on page 21.

### NORTH CAROLINA PIN TRADING CLUB PINS Breakfast Pins

CC 0310 21 Santa Helper Wagon This pin is part of the set shown on page 22

CC 0917 22 This pin is part of the set displayed on page 27

FG 0543 23 This pin is part of the set displayed on page 30